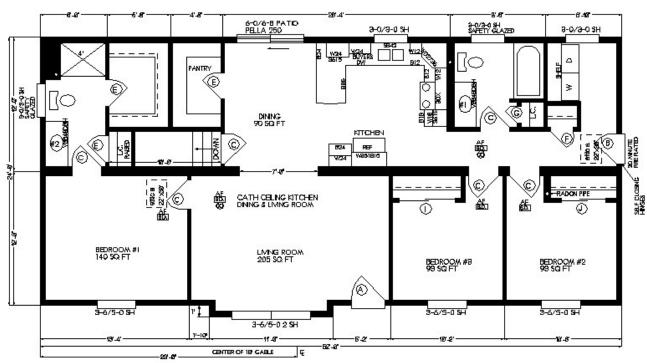

## Classic Ranch

24x52 1,259 sq. ft. #11463 4-6

| Base Price:                               | \$132,448.00 |
|-------------------------------------------|--------------|
| This Home Displays The Following Options: |              |
| Vaulted Ceilings                          | 980.00       |
| 1' Bump-out Living Room                   | 859.00       |
| Large Setback Gable                       | 1,995.00     |
| Pella 6 250 Patio Door (upcharge)         | 2,009.00     |
| 3 Extra Windows                           | 1,797.00     |
| 2 Safety Glaze Windows                    | 596.00       |
| 1 Extra Marriage Wall Opening             | 450.00       |
| Window Lineals (x9)                       | 882.00       |
| Wire for Elec. Range                      | 175.00       |
| Wire For Fan/Light in LR w/Fixture        | 120.00       |
| Wire for Future Microwave                 | 75.00        |
| Wire for Future DW                        | 75.00        |
| Rangehood Vented to Exterior              | 200.00       |
| Crown Molding (29')                       | 580.00       |
| Custom Cabinets                           | 611.00       |
| Subway Tile Kit. Backsplash               | 595.00       |
| Kohler Pull-down Kit. Faucet (CP)         | 255.00       |
| Extra 3/4 Bath                            | 2,450.00     |
| Vanity Drawer Bases (x2)                  | 452.00       |
| Laundry Area Hook-ups                     | 428.00       |

Total With Options Shown: \$148,032.00

2025 Stock Model

(Located in Prairie du Chien, WI)

Price Includes: Crane Setting, All Blueprints, R55 Ceilings, R21 Exterior Walls, Kohler Plumbing, Pella Windows, 200 Amp Service, All Applicable Tax and Much More!!